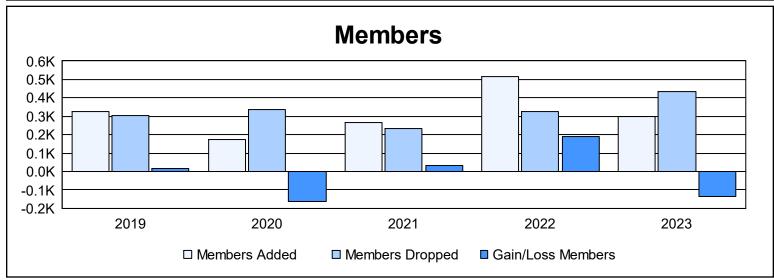

District LB 4 As of June 2023 Cumulative

| Year      | New<br>Clubs | Dropped<br>Clubs | Gain/<br>Loss<br>Clubs | New<br>Members | Charter<br>Members | Reinstate<br>Members | Transfer<br>Members | Total<br>Member<br>Added | Total<br>Members<br>Dropped | Gain/<br>Loss<br>Members |
|-----------|--------------|------------------|------------------------|----------------|--------------------|----------------------|---------------------|--------------------------|-----------------------------|--------------------------|
| 2018-2019 | 1            | 0                | 1                      | 264            | 37                 | 10                   | 12                  | 323                      | 305                         | 18                       |
| 2019-2020 | 0            | 1                | -1                     | 134            | 5                  | 21                   | 11                  | 171                      | 336                         | -165                     |
| 2020-2021 | 2            | 0                | 2                      | 190            | 56                 | 9                    | 11                  | 266                      | 236                         | 30                       |
| 2021-2022 | 6            | 1                | 5                      | 221            | 212                | 71                   | 13                  | 517                      | 328                         | 189                      |
| 2022-2023 | 4            | 5                | -1                     | 171            | 104                | 10                   | 11                  | 296                      | 434                         | -138                     |
| Average   | 3            | 1                | 1                      | 196            | 83                 | 24                   | 12                  | 315                      | 328                         | -13                      |