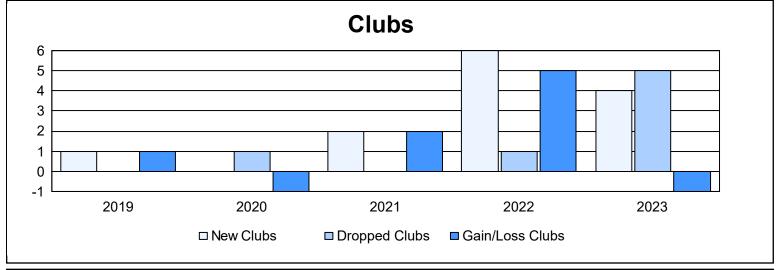

District LB 4 As of June 2023 Cumulative

| Year      | New<br>Clubs | Dropped<br>Clubs | Gain/<br>Loss<br>Clubs | New<br>Members | Charter<br>Members | Reinstate<br>Members | Transfer<br>Members | Total<br>Member<br>Added | Total<br>Members<br>Dropped | Gain/<br>Loss<br>Members |
|-----------|--------------|------------------|------------------------|----------------|--------------------|----------------------|---------------------|--------------------------|-----------------------------|--------------------------|
| 2018-2019 | 1            | 0                | 1                      | 264            | 37                 | 10                   | 12                  | 323                      | 305                         | 18                       |
| 2019-2020 | 0            | 1                | -1                     | 134            | 5                  | 21                   | 11                  | 171                      | 336                         | -165                     |
| 2020-2021 | 2            | 0                | 2                      | 190            | 56                 | 9                    | 11                  | 266                      | 236                         | 30                       |
| 2021-2022 | 6            | 1                | 5                      | 221            | 212                | 71                   | 13                  | 517                      | 328                         | 189                      |
| 2022-2023 | 4            | 5                | -1                     | 171            | 104                | 10                   | 11                  | 296                      | 434                         | -138                     |
| Average   | 3            | 1                | 1                      | 196            | 83                 | 24                   | 12                  | 315                      | 328                         | -13                      |